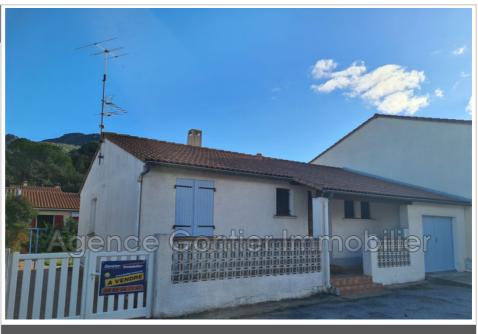

## House 1924 Sorède

EXCLUSIVELY AT GONTIER IMMOBILIER House for sale located in the charming village of Sorède located 10 minutes from the beaches of Argeles sur mer, a unique opportunity to own a house of 75 m² on a plot of 303 m². This single-storey house, facing south, offers a clear view and lots of sunshine. It consists of a 25 m² living room and an independent equipped kitchen. Thermal comfort is ensured by reversible air conditioning. The interior condition requires some modernization. Built in 1991, the house is in good condition, adjoining on one side and its sanitation is connected to the sewer. It has two bedrooms, a bathroom (with bathtub and shower), a separate toilet, a terrace and a large garage. Additional services such as double glazing, electric shutters and the bedroom on one level are also worth noting. The Albères sector in Sorède, located in the magnificent Pyrénées-Orientales region, is a real invitation to discovery. Sparkling with...