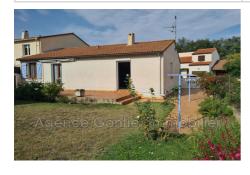

## House 1924 Sorède

EXCLUSIVELY AT GONTIER IMMOBILIER House for sale located in the charming village of Sorède located 10 minutes from the beaches of Argeles sur mer, a unique opportunity to own a house of 75 m² on a plot of 303 m². This single-storey house, facing south, offers a clear view and lots of sunshine. It consists of a 25 m² living room and an independent equipped kitchen. Thermal comfort is ensured by reversible air conditioning. The interior condition requires some modernization. Built in 1991, the house is in good condition, adjoining on one side and its sanitation is connected to the sewer. It has two bedrooms, a bathroom (with bathtub and shower), a separate toilet, a terrace and a large garage. Additional services such as double glazing, electric shutters and the bedroom on one level are also worth noting. The Albères sector in Sorède, located in the magnificent Pyrénées-Orientales region, is a real invitation to discovery. Sparkling with...