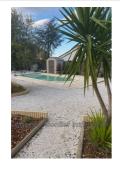

## Features:

pool, fireplace, Bedroom on ground floor, double glazing, air conditioning

3 bedroom

2 terraces

1 show er

2 WC

Energy class (dpe): C

Emission of greenhouse gases (ges): A

## House 1946 Sorède

Sorède, Single storey villa, 4 sides on a wooded park of 1,448 m², not overlooked and open view of the Albères, 2 bedrooms and 1 office, swimming pool and outbuildings. Large outdoor car park Sorède, 10 minutes from Argelès sur mer, beautiful atypical single-storey villa, 4 sides, not overlooked, approximately 95m² of living space, 2 bedrooms and 1 office, open view of the Albères, Stove recent wood-burning, air-conditioned and independent chalet of 18 m² with toilet that can be used as a bedroom, 2 beautiful terraces, 1 of which with bioclimatic pergola. Garden with trees, salt swimming pool, electric gate. Large outdoor car park with the possibility of parking several vehicles or even a motorhome. 2 independent entrances possible. All you have to do is pack your bags! No work needed.