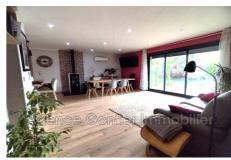

## House 1946 Sorède

Sorède, Single storey villa, 4 sides on a wooded park of 1,448 m², not overlooked and open view of the Albères, 2 bedrooms and 1 office, swimming pool and outbuildings. Large outdoor car park Sorède, 10 minutes from Argelès sur mer, beautiful atypical single-storey villa, 4 sides, not overlooked, approximately 95m² of living space, 2 bedrooms and 1 office, open view of the Albères, Stove recent wood-burning, air-conditioned and independent chalet of 18 m² with toilet that can be used as a bedroom, 2 beautiful terraces, 1 of which with bioclimatic pergola. Garden with trees, salt swimming pool, electric gate. Large outdoor car park with the possibility of parking several vehicles or even a motorhome. 2 independent entrances possible. All you have to do is pack your bags! No work needed.