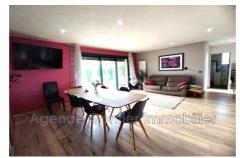

## House 1946 Sorède

Sorède, Single storey villa, 4 sides on a wooded park of 1,448 m², not overlooked and open view of the Albères, 2 bedrooms and 1 office, swimming pool and outbuildings. Large outdoor car park Sorède, 10 minutes from Argelès sur mer, beautiful atypical single-storey villa, 4 sides, not overlooked, approximately 95m² of living space, 2 bedrooms and 1 office, open view of the Albères, Stove recent wood-burning, air-conditioned and independent chalet of 18 m² with toilet that can be used as a bedroom, 2 beautiful terraces, 1 of which with bioclimatic pergola. Garden with trees, salt swimming pool, electric gate. Large outdoor car park with the possibility of parking several vehicles or even a motorhome. 2 independent entrances possible. All you have to do is pack your bags! No work needed.