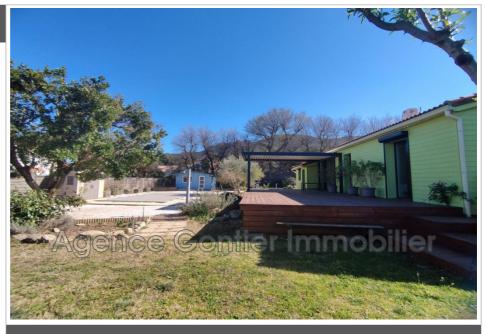

## House 1946 Sorède

Sorède, Single storey villa, 4 sides on a wooded park of 1,448 m², not overlooked and open view of the Albères, 2 bedrooms and 1 office, swimming pool and outbuildings. Large outdoor car park Sorède, 10 minutes from Argelès sur mer, beautiful atypical single-storey villa, 4 sides, not overlooked, approximately 95m² of living space, 2 bedrooms and 1 office, open view of the Albères, Stove recent wood-burning, air-conditioned and independent chalet of 18 m² with toilet that can be used as a bedroom, 2 beautiful terraces, 1 of which with bioclimatic pergola. Garden with trees, salt swimming pool, electric gate. Large outdoor car park with the possibility of parking several vehicles or even a motorhome. 2 independent entrances possible. All you have to do is pack your bags! No work needed.