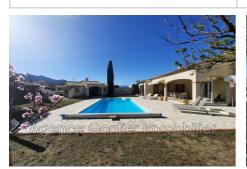

## 499 000 €

Buying house 4 rooms

Surface: 113 m<sup>2</sup>

Surface of the living: 35 m<sup>2</sup> Surface of the land: 1096 m<sup>2</sup> Year of construction: 2004

View: Montagne

Hot water: Electrique

Inner condition: excellent

## Features:

pool, fireplace, double glazing, Laundry room

3 bedroom

1 bathroom

1 WC

1 garage

Energy class (dpe): C

Emission of greenhouse gases (ges): A

## House 1948 Sorède

EXCLUSIVELY AT GONTIER IMMOBILIER!! FALLING FOR SOMETHING !!! Located in Sorède, shops and schools on foot, in a very quiet area, come and discover this single-storey villa of 113m<sup>2</sup> in perfect condition!! It consists of an entrance with cupboard, an equipped and fitted kitchen open to the living room with its insert fireplace, 3 bedrooms and a bathroom with showers. Agarage with its attic and a pool house complete the package. This villa is located on a pretty wooded plot of 1096 m<sup>2</sup> with its salt swimming pool and its view of the Canigou. All that remains is to put down your suitcases and enjoy its beautiful volumes, its brightness as well as these covered and uncovered terraces outside. For a visit, quickly contact Jennifer RIBETTE Gontier Immobilier d' Argeles sur mer at 07.68.27.60.30 or 04.68.54.71.97. Sorède, located in the heart of the Pyrénées-Orientales (66690), offers a rich and attractive real estate market. One of its main strengths is undoubtedly its ideal location between sea and mountains, offering a peaceful and serene living environment. The houses there are of high quality, often with generous gardens and magnificent views of the surrounding landscape. The proximity of dynamic cities like Perpignan adds to its attractiveness. In addition,