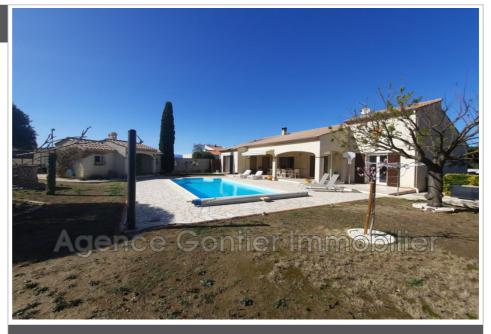

## 499 000 €

Buying house 4 rooms

Surface: 113 m<sup>2</sup>

Surface of the living: 35 m<sup>2</sup> Surface of the land: 1096 m<sup>2</sup> Year of construction: 2004

View: Montagne

Hot water: Electrique

Inner condition: excellent

## Features:

pool, fireplace, double glazing, Laundry room

3 bedroom

1 bathroom

1 WC

1 garage

Energy class (dpe): C

Emission of greenhouse gases (ges): A

## House 1948 Sorède

EXCLUSIVELY AT GONTIER IMMOBILIER!! FALLING FOR SOMETHING !!! Located in Sorède, shops and schools on foot, in a very quiet area, come and discover this single-storey villa of 113m<sup>2</sup> in perfect condition!! It consists of an entrance with cupboard, an equipped and fitted kitchen open to the living room with its insert fireplace, 3 bedrooms and a bathroom with showers. Agarage with its attic and a pool house complete the package. This villa is located on a pretty wooded plot of 1096 m<sup>2</sup> with its salt swimming pool and its view of the Canigou. All that remains is to put down your suitcases and enjoy its beautiful volumes, its brightness as well as these covered and uncovered terraces outside. For a visit, quickly contact Jennifer RIBETTE Gontier Immobilier d' Argeles sur mer at 07.68.27.60.30 or 04.68.54.71.97. Sorède, located in the heart of the Pyrénées-Orientales (66690), offers a rich and attractive real estate market. One of its main strengths is undoubtedly its ideal location between sea and mountains, offering a peaceful and serene living environment. The houses there are of high quality, often with generous gardens and magnificent views of the surrounding landscape. The proximity of dynamic cities like Perpignan adds to its attractiveness. In addition,