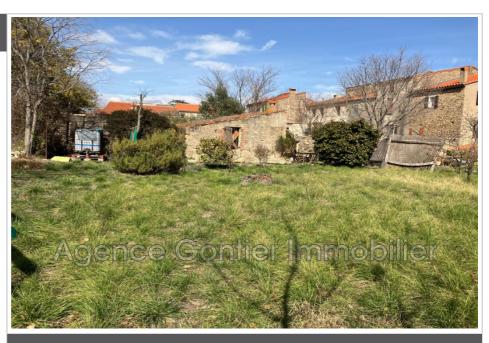

## 190 000 €

Buying house 3 rooms Surface : 62 m²

Surface of the living: 17 m²
Surface of the land: 561 m²
Year of construction:
Exposition: Sud ouest
View: Dégagée
Hot water: Electrique
Inner condition: good

## House 1954 Sorède

EXCLUSIVELY! Favorite offer for this charming house with magnificent land located in the heart of Albères. With a living area of 62m2 well arranged on three levels, it faces south-west and offers a bright and pleasant open view. The property has a fully equipped independent kitchen, a 17m2 living room, two bedrooms, two shower rooms and two toilets. The 561m2 land adjoining the house is an undeniable asset for enjoying the outdoors. Without forgetting the heating by reversible air conditioning and electric hot water which ensure optimal comfort. The interior is in good condition and you will appreciate the double glazing and air conditioning services. The house is adjoining on both sides. An opportunity not to be missed! By contacting Marc Chartrer, director of the GONTIER IMMOBILIER agency in Argeles sur mer. Sorède is a beautiful village nestled in the Pyrénées-Orientales in France, renowned for its attractive real estate. The location of Sorède located 7km from the coastal beaches - between mountains and the Mediterranean Sea - offers its residents an exceptional quality of life. Its houses often feature traditional Catalan architecture, bringing character and charm. Also, Sorède has a competitive real estate market, making buying a home more affordable compared to other