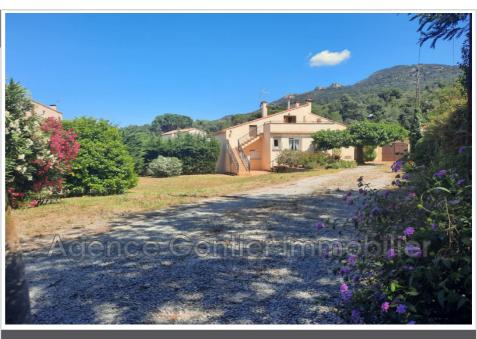

## House 1979 Sorède

Located in Sorède with a superb view of the Albères, this large house offers many possibilities!! It can be separated into 3 independent accommodations (2 on the ground floor and 1 upstairs) or entirely combined for a large family... 6 bedrooms, 3 bathrooms... On the ground floor: an entrance, a living room open to the dining room and kitchen area, a laundry room, a bedroom and a bathroom. Upstairs via an interior or exterior staircase, you will have a living room with kitchen area, a bathroom, a bedroom as well as an attic space fitted out for two additional bedrooms. Adjoining the house, you will find a guest house with independent access, a living room with kitchen, 2 bedrooms and a bathroom. A 31 m² tiled garage and land of approximately 1350 m² complete the package.