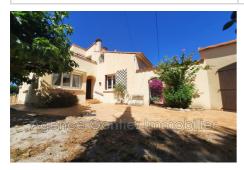

## House 1979 Sorède

Located in Sorède with a superb view of the Albères, this large house offers many possibilities!! It can be separated into 3 independent accommodations (2 on the ground floor and 1 upstairs) or entirely combined for a large family... 6 bedrooms, 3 bathrooms... On the ground floor: an entrance, a living room open to the dining room and kitchen area, a laundry room, a bedroom and a bathroom. Upstairs via an interior or exterior staircase, you will have a living room with kitchen area, a bathroom, a bedroom as well as an attic space fitted out for two additional bedrooms. Adjoining the house, you will find a guest house with independent access, a living room with kitchen, 2 bedrooms and a bathroom. A 31 m² tiled garage and land of approximately 1350 m² complete the package.